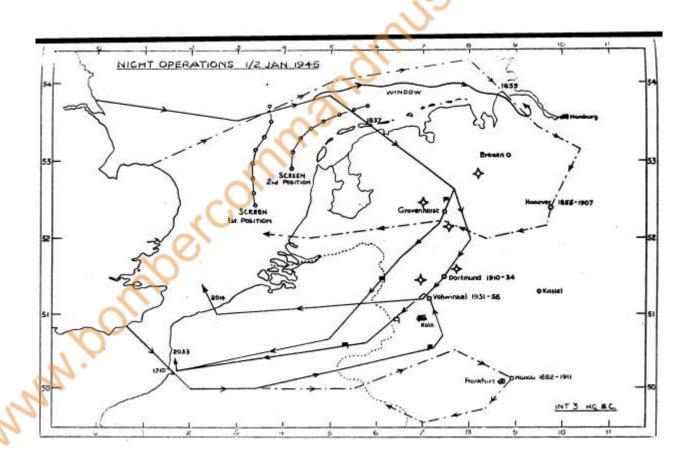

#### PLAN OF ATTACK

OBOU groundmarking. H = 1845.

#### SORTIES

| No. | of | aircraft | despatched |        |    |              |          | 166 |        |
|-----|----|----------|------------|--------|----|--------------|----------|-----|--------|
|     | 23 | *        | reporting  | attack | on | orimor area. |          | 155 |        |
| 10  | u  |          |            | 11     | 11 | alt. area    | <b>.</b> | . 1 |        |
| 11  |    | abortive | sorties    |        |    |              |          | 10  | Ř      |
|     |    | aircraft | missin     |        |    |              |          | 2   | (1-20) |

## TAITH R EXPERIENCED

7-10/10ths. thin cloud, tops 5-10,000'.

#### TRRATIVE OF ATTACK

f. The markers fell in a tight group straddling the W. end of the yard. Most brows bombed their glow, and a good concentration was achieved. Several fires took told, and were visible for 60 miles, despite the cloud.

#### BOMBER SUPPORT ETC.

14. 10 Stirlings provided a Minifell screen; 2 Fortresses operated JOSTLE, and 17 aircraft dropped WINDOW towards Osnabruck, to distract fighters from the Osterfeld raiders. 33 Masquitas carried out intruder patrols, destroying a He.129 in the Oologne area 15 minutes before the first markers fell on Osterfeld. Other aircraft were engaged on reduce flights, signals patrols and special operations. Mo further losses were systemed.