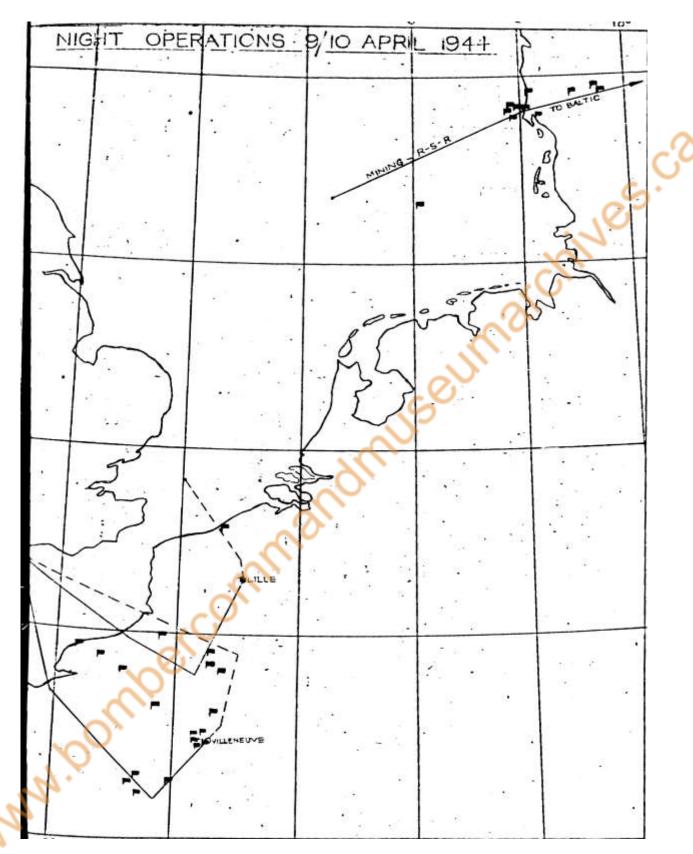

## MALARY.

- Essen. 2 Mc.1 Mosquites and 1 ALBUM LEAF attacked Krupps' works at Essen, the ALBUM LEAF and one Mc.1 on OBOE, and the other aircraft on D.R. Each dropped 4,000-1b bomb. All returned safely.
- Leaflets. 15 Wellingtons and Whitleys were sent from Training Groups scatter leaflets over Morthern France. All but one completed their task. casualties were sustained.
- . Special Operations. 23 aircraft of 3 Group were despatched on special issions over the Continent. 21 completed their serties. One Halifax was lost athout trace.

#### CRTIES.

|     |     |          |                                                                | Essen. | Leaflets. | Spec |
|-----|-----|----------|----------------------------------------------------------------|--------|-----------|------|
| No. | of, | obortive | despatched<br>reporting attack on primar<br>sorties<br>missing | yana 3 | 14        | 6    |