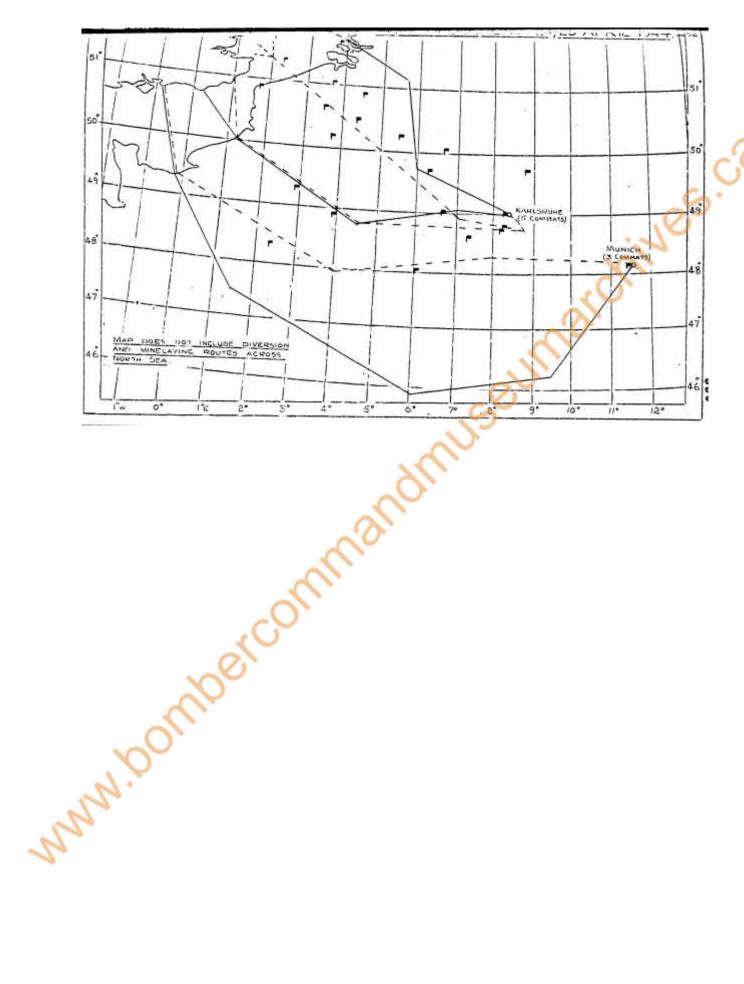

|                         |                | 4                                                    |
|                                                        |           | 1                        |          |                   |               |                      | 0.53  |              |               |        |               | +5           |                         | 0.12.1.3.      |                                                      |
| n                                                      | 12        | )                        |          |                   | 100           |                      |       |              |               |        |               |              | 200                     | 2110.30        |                                                      |





## COPY NO. 16

## BOYERR CONTINUE FIR-ORT OF HIRE CENTIONS

25/25t. .. EIL, 1911.

Cologne: linelayir: Leaflets: etc:

27

Cologne 3 Mk.II and 1 Mi.I Mosquitos were despatched against Cologne. II attacked on OBOE and the Mm.I on D.R. The fourth aircraft abandoned ask because of OBOZ failure. From this and all other operations on this , all aircraft returned safely.

Minelaying 25 Stirlings were detailed to lay mines off the northern and moosts of France. 22 completed their task, laying 100 mines.

Leaflets 9 Jullingtons scattered leaflets over Northern France tithout ont.

Het. Recoe. One Mosquito of & Group completed a weather recommandance

## R FORECLIST

Bases: - Fit all might, with little cloud and moderate visibilit . .

Germany:- Convection cloud will decrease southwards, becom