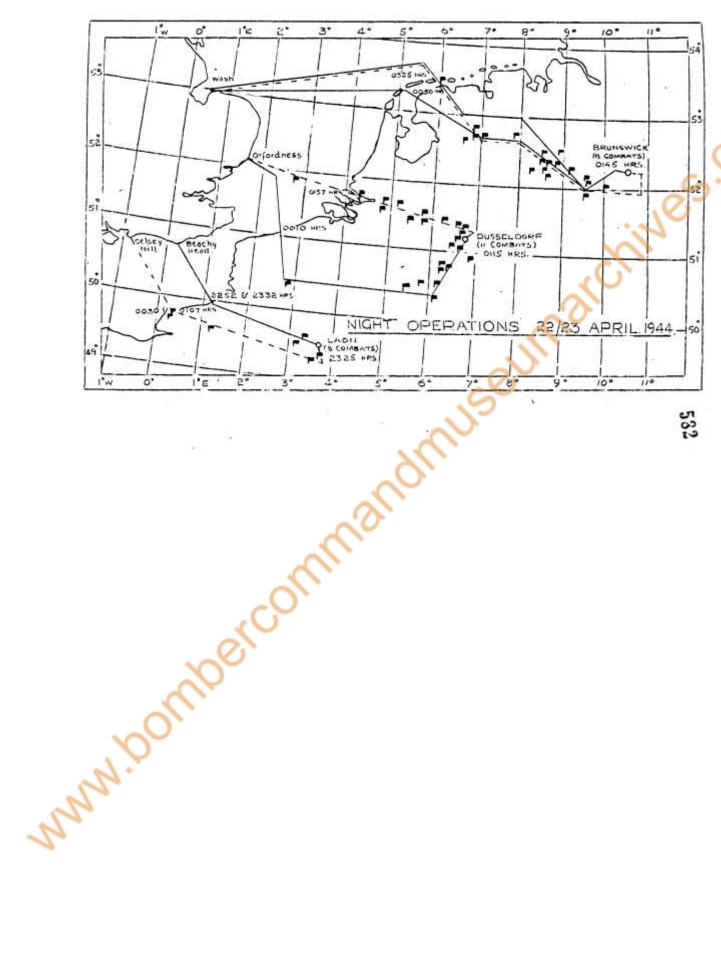

|               |           |            |           |      |                                         |              |      |       |               |
|                                                  | and the same of th | 1,0           |           |            |           |      |                                         |              |      |       |               |





## BOMBER COMMAND REPORT ON NIGHT OPERATIONS

# 23/24th APRIL, 1944

# Brussels : Mannheim : Minelaying : etc.

Prussels 12 Stirlings of 3 Group were detailed to attack the signals and depot at Vilvorde, 3 miles N. . of Brussels on G-H. Although the small was not hit, the bombs were well grouped and 50% were within 550 yards of ming-point. All aircraft returned undamaged.

Mannheim 25 non-OBOR Mosquitos, including 5 Y-sireraft, attacked Mannheim.

Y-sireraft dropped T.I. on H2S, and all but one of the backers-up borbed mrkers. A good concentration was reported. All sireraft returned undamaged.

Minelaying 113 Lancasters, Stirlings and Holifoxes were despatched to lay the Baltic. 102 completed their task, laying 319 mines in their allotted another aircraft jettisoned its mines in a usef