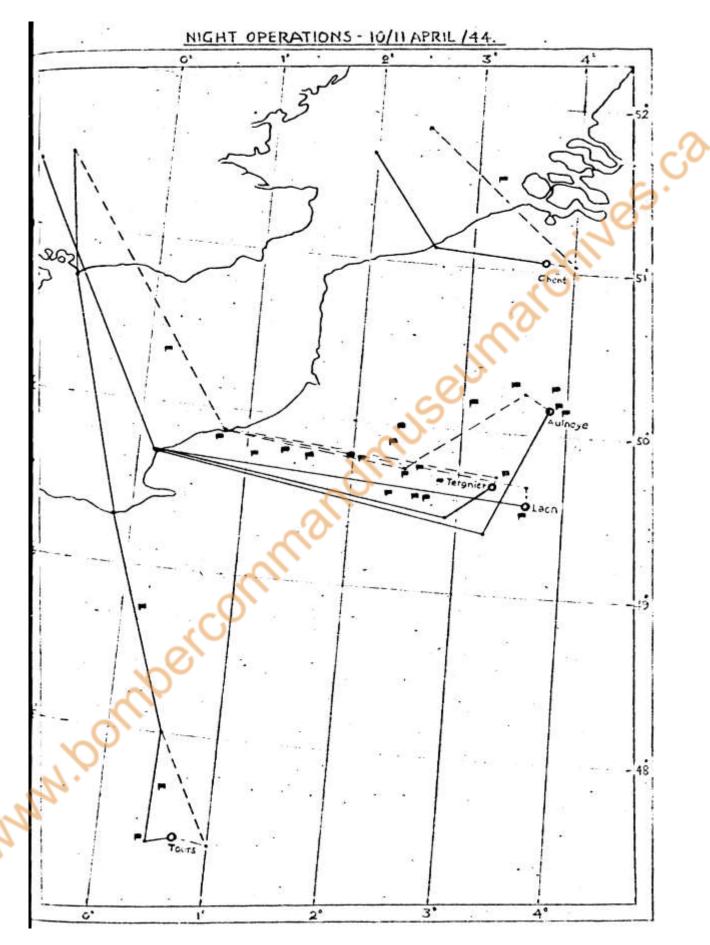

## MALARY.

- Essen. 2 Mc.1 Mosquites and 1 ALBUM LEAF attacked Krupps' works at Essen, the ALBUM LEAF and one Mc.1 on OBOE, and the other aircraft on D.R. Each dropped 4,000-1b bomb. All returned safely.
- Leaflets. 15 Wellingtons and Whitleys were sent from Training Groups scatter leaflets over Morthern France. All but one completed their task. casualties were sustained.
- . Special Operations. 23 aircraft of 3 Group were despatched on special issions over the Continent. 21 completed their serties. One Halifax was lost athout trace.

#### CRTIES.

|     |     |          |                                                                | Essen. | Leaflets. | Spec |
|-----|-----|----------|----------------------------------------------------------------|--------|-----------|------|
| No. | of, | obortive | despatched<br>reporting attack on primar<br>sorties<br>missing | yana 3 | 14        | 6    |