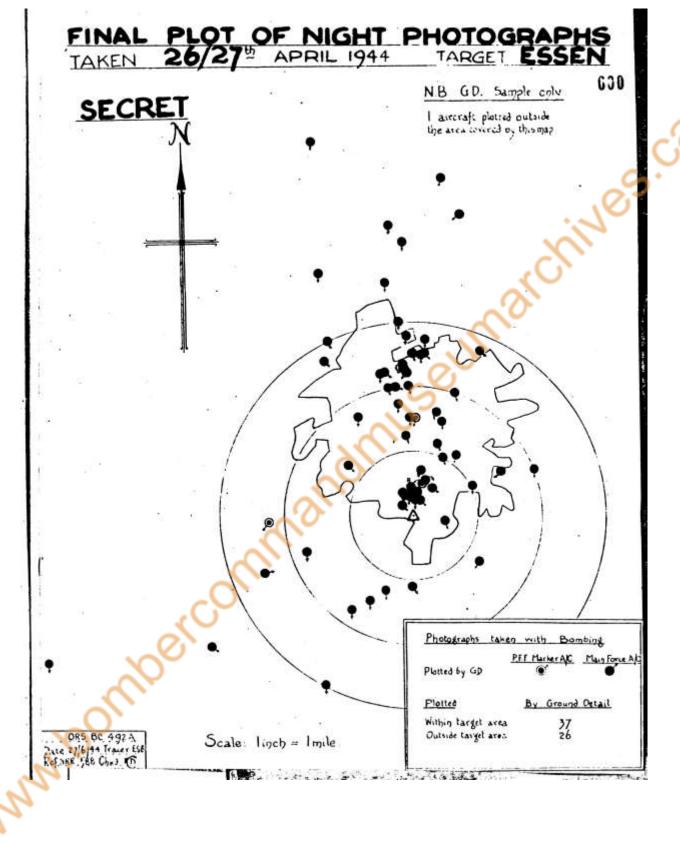

|               |          | 35       |              | -               | -            | -                    | -     |          |         | - 11           | -                   | 1 +              | - 4                    |             |

2-11-2-3-

HERERY (2), RELIGIBLE (2), RESIDENCE, RESIDENCE, LARGE (3), OR FLOAD (1997-LEED), FRANCE, FRAN







# COPY NO. 16

## BOMBER COMMAND REPORT ON NIGHT OPTRITIONS 27/28th. APRIL, 1944.

## FRIEDRICHSMANN: AULIDYE: MONTZEN: Stuttga t: Minelaying: etc.

323 Lancasters were sent to Priedrichshafen. They delivered a highly crated attack in clear weather, cousing great damage to the 6 most entifactories in the town and devastating over two-thirds of the built-up. The bombers took 2 separate routes, and the losses - 18 aircraft - were entirely light for so deep a penetration.

Strong forces of bombers also attached the marshalling yards at Montzen, schen, and Aulnoya. Both targets were severely hit. Mosquitos carried feint attack on Stuttgart, and attacked sirfields in France and the Low les. Other aircraft laid mines, and carried out fighter patrols, special lons and a diversionary sweep ove