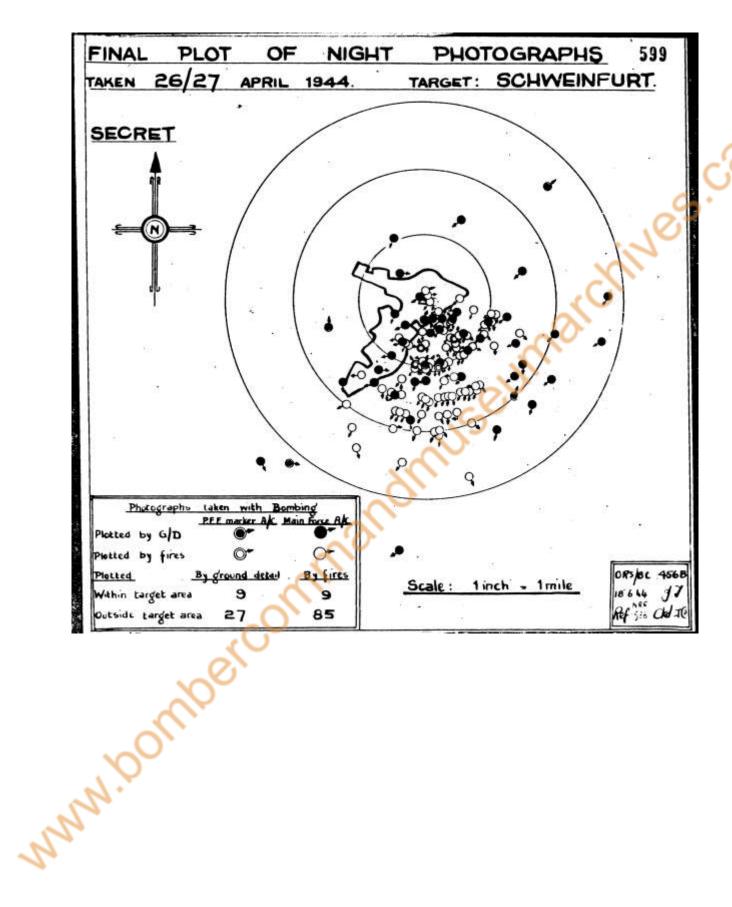

|               |          | 35       |              | -               | -            | -                    | -     |          |         | - 11           | -                   | 1 +              | - 4                    |             |

2-11-2-3-

HERERY (2), RELIGIBLE (2), RESIDENCE, RESIDENCE, LARGE (3), OR FLOAD (1997-LEED), FRANCE, FRAN







# COPY NO. 16

## BOMBER COMMAND REPORT ON NIGHT OPTRITIONS 27/28th. APRIL, 1944.

## FRIEDRICHSMANN: AULIDYE: MONTZEN: Stuttga t: Minelaying: etc.

323 Lancasters were sent to Priedrichshafen. They delivered a highly crated attack in clear weather, cousing great damage to the 6 most entifactories in the town and devastating over two-thirds of the built-up. The bombers took 2 separate routes, and the losses - 18 aircraft - were entirely light for so deep a penetration.

Strong forces of bombers also attached the marshalling yards at Montzen, schen, and Aulnoya. Both targets were severely hit. Mosquitos carried feint attack on Stuttgart, and attacked sirfields in France and the Low les. Other aircraft laid mines, and carried out fighter patrols, special lons and a diversionary sweep over