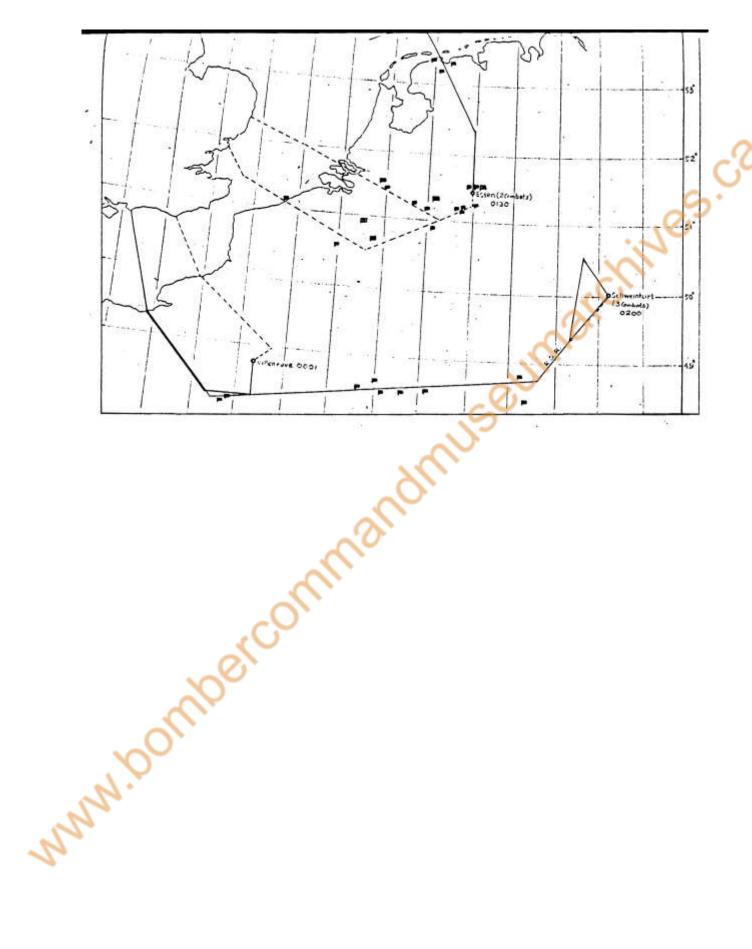

|               |          | 35       |              | -               | -            | -                    | -     |          |         | - 11           | -                   | 1 +              | - 4                    |             |

2-11-2-3-

HERERY (2), RELIGIBLE (2), RESIDENCE, RESIDENCE, LARGE (3), OR FLOAD (1997-LEED), FRANCE, FRAN







# COPY NO. 16

## BOMBER COMMAND REPORT ON NIGHT OPTRITIONS 27/28th. APRIL, 1944.

## FRIEDRICHSMANN: AULIDYE: MONTZEN: Stuttga t: Minelaying: etc.

323 Lancasters were sent to Priedrichshafen. They delivered a highly crated attack in clear weather, cousing great damage to the 6 most entifactories in the town and devastating over two-thirds of the built-up. The bombers took 2 separate routes, and the losses - 18 aircraft - were entirely light for so deep a penetration.

Strong forces of bombers also attached the marshalling yards at Montzen, schen, and Aulnoya. Both targets were severely hit. Mosquitos carried feint attack on Stuttgart, and attacked sirfields in France and the Low les. Other aircraft laid mines, and carried out fighter patrols, special lons and a diversionary sweep o