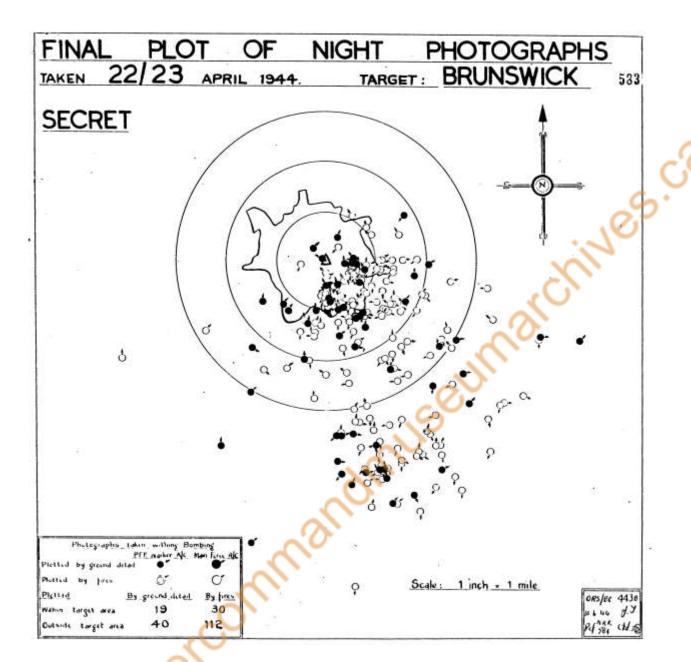

|               |           |            |           |      |                                         |              |      |       |               |
|                                                  | and the same of th | 1,0           |           |            |           |      |                                         |              |      |       |               |





## BOMBER COMMAND REPORT ON NIGHT OPERATIONS

# 23/24th APRIL, 1944

# Brussels : Mannheim : Minelaying : etc.

Prussels 12 Stirlings of 3 Group were detailed to attack the signals and depot at Vilvorde, 3 miles N. . of Brussels on G-H. Although the small was not hit, the bombs were well grouped and 50% were within 550 yards of ming-point. All aircraft returned undamaged.

Mannheim 25 non-OBOR Mosquitos, including 5 Y-sireraft, attacked Mannheim.

Y-sireraft dropped T.I. on H2S, and all but one of the backers-up borbed mrkers. A good concentration was reported. All sireraft returned undamaged.

Minelaying 113 Lancasters, Stirlings and Holifoxes were despatched to lay the Baltic. 102 completed their task, laying 319 mines in their allotted another aircraft jettisoned its mines in a useful