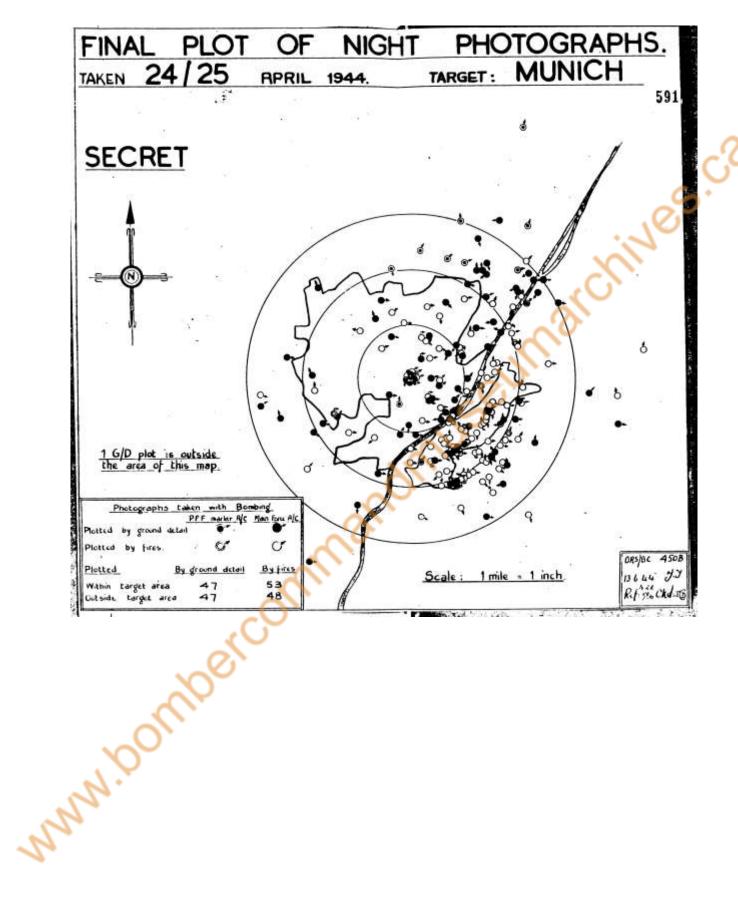

|                         |                | 4                                                    |
|                                                        |           | 1                        |          |                   |               |                      | 0.53  |              |               |        |               | +5           |                         | 0.12.1.3.      |                                                      |
| n                                                      | 12        | )                        |          |                   | 100           |                      |       |              |               |        |               |              | 200                     | 2110.30        |                                                      |





## COPY NO. 16

## BOYERR CONTINUE FIR-ORT OF HIRE CENTIONS

25/25t. .. EIL, 1911.

Cologne: linelayir: Leaflets: etc:

27

Cologne 3 Mk.II and 1 Mi.I Mosquitos were despatched against Cologne. II attacked on OBOE and the Mm.I on D.R. The fourth aircraft abandoned ask because of OBOZ failure. From this and all other operations on this , all aircraft returned safely.

Minelaying 25 Stirlings were detailed to lay mines off the northern and moosts of France. 22 completed their task, laying 100 mines.

Leaflets 9 Jullingtons scattered leaflets over Northern France tithout ont.

Het. Recoe. One Mosquito of & Group completed a weather recommandance

## R FORECLIST

Bases: - Fit all might, with little cloud and moderate visibilit . .

Germany:- Convection cloud will decrease southwards, becomin