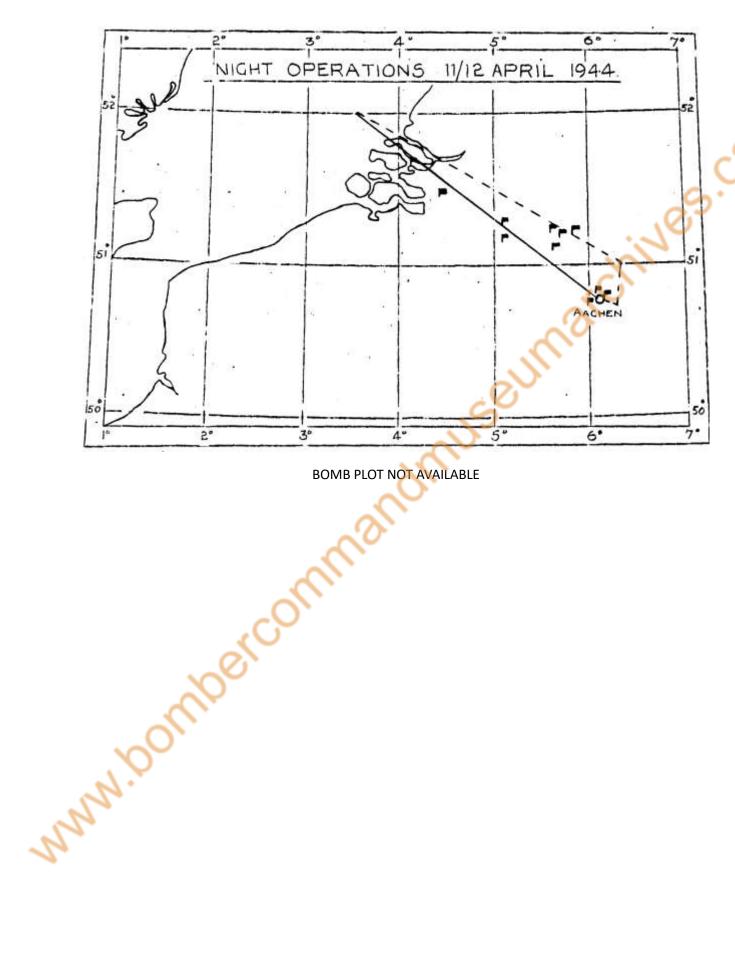

## MALARY.

- Essen. 2 Mc.1 Mosquites and 1 ALBUM LEAF attacked Krupps' works at Essen, the ALBUM LEAF and one Mc.1 on OBOE, and the other aircraft on D.R. Each dropped 4,000-1b bomb. All returned safely.
- Leaflets. 15 Wellingtons and Whitleys were sent from Training Groups scatter leaflets over Morthern France. All but one completed their task. casualties were sustained.
- . Special Operations. 23 aircraft of 3 Group were despatched on special issions over the Continent. 21 completed their serties. One Halifax was lost athout trace.

#### CRTIES.

|     |     |          |                                                                | Essen. | Leaflets. | Spec |
|-----|-----|----------|----------------------------------------------------------------|--------|-----------|------|
| No. | of, | obortive | despatched<br>reporting attack on primar<br>sorties<br>missing | yana 3 | 14        | 6    |