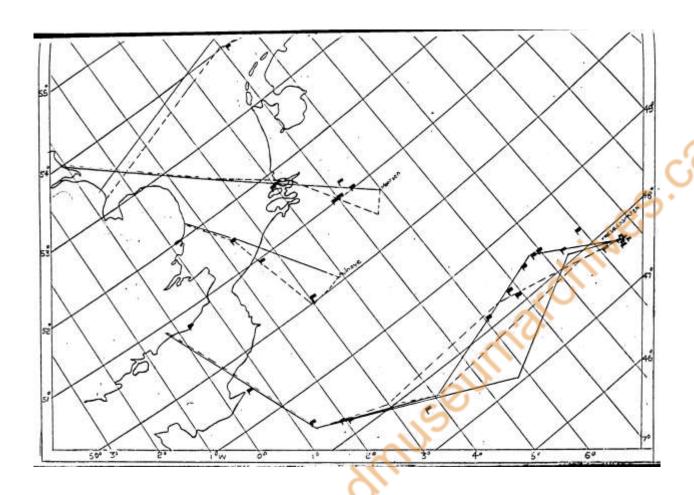

## MALARY.

- Essen. 2 Mc.1 Mosquites and 1 ALBUM LEAF attacked Krupps' works at Essen, the ALBUM LEAF and one Mc.1 on OBOE, and the other aircraft on D.R. Each dropped 4,000-1b bomb. All returned safely.
- Leaflets. 15 Wellingtons and Whitleys were sent from Training Groups scatter leaflets over Morthern France. All but one completed their task. casualties were sustained.
- . Special Operations. 23 aircraft of 3 Group were despatched on special issions over the Continent. 21 completed their serties. One Halifax was lost athout trace.

#### TEFENCES.

No fighters were seen. All 3 aircraft on Essen were held for 7-10 minutes a searchlight comes at 30,000', and were engaged by intense and accurate heavy lak. This unusual activity is attributed to the enemy's concern with the 4,000-1b. only carried on our harassing attacks.

#### SULTIES

One Halifax of 3 Group, failed to return from a special sortic over the ntiment. The cause and place of its loss are unknown. A Mosquite was lightly damaged by flak over Essen, and a Whitley was hit while crasing the rench coast N. of Gaon.