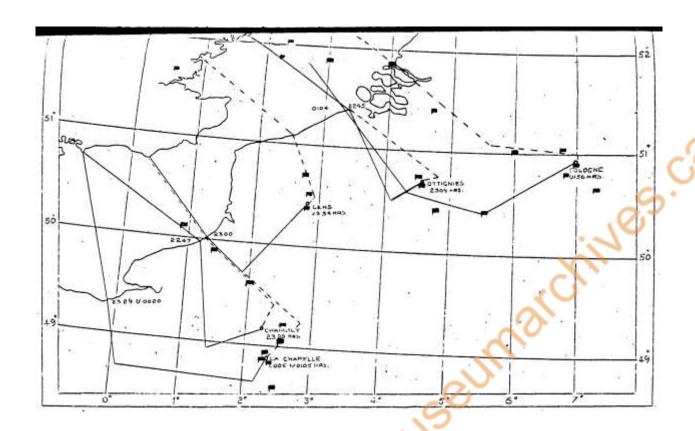

3 | TW:     | Pizik | PICINE. | DUTE. | TO F/A | INTERC |        | 21.7.       | TRICLE  |
|---------------|-------|--------------|---------|------|---------------------|-----------------------------------|---------------------|---------|-------|---------|-------|--------|--------|--------|-------------|---------|
| (1) 10000163  | abco  | Lapa<br>Yaun | 201     | - 0. | -                   |                                   | E.T.                | · ·     |       |         | E     |        |        |        | <u> </u>    |         |
| DESTRUCTOR TO | 7/1/5 | D. Young     | 30      | -    | home.               | -                                 | -                   | NAME OF |       |         |       |        |        | merana | Name of the | 7.45.72 |

(\* NOT INCLIDED IN COME TOTAL)



AB PLOTS **BOMB PLOTS NOT AVAILABLE** 

# COPY NO. 16

# BOMBER COMMAND REPORT ON NIGHT CRIPATIONS

# 21/22nd. APRIL, 1914.

Cologno: Minclaying: ctc:

.FY

Gologne 24 Mesquites (4 Mk.II and 20 nam-CBCE) were despatched to see. The markers quickly disappeared into thick cloud, and only 12 must boubed them, the rest attacking on CEE/DR. One circumst boubed choid; and one jettisomed its load. From this and all other operations on sight, all aircraft returned safely.

Minelaying 58 Stirlings and Halifaxes haid 183 minus off the Frisians, jutch coast, Brest and Lorient without incident.

Leaflets 15 Stirlings and delingtons were sent to scatter leaflets Northern France. 14 completed their test.

Fighter operations 5 Mesquites of 2 Group were detailed on intruder ls. One bombed Chartres airfi