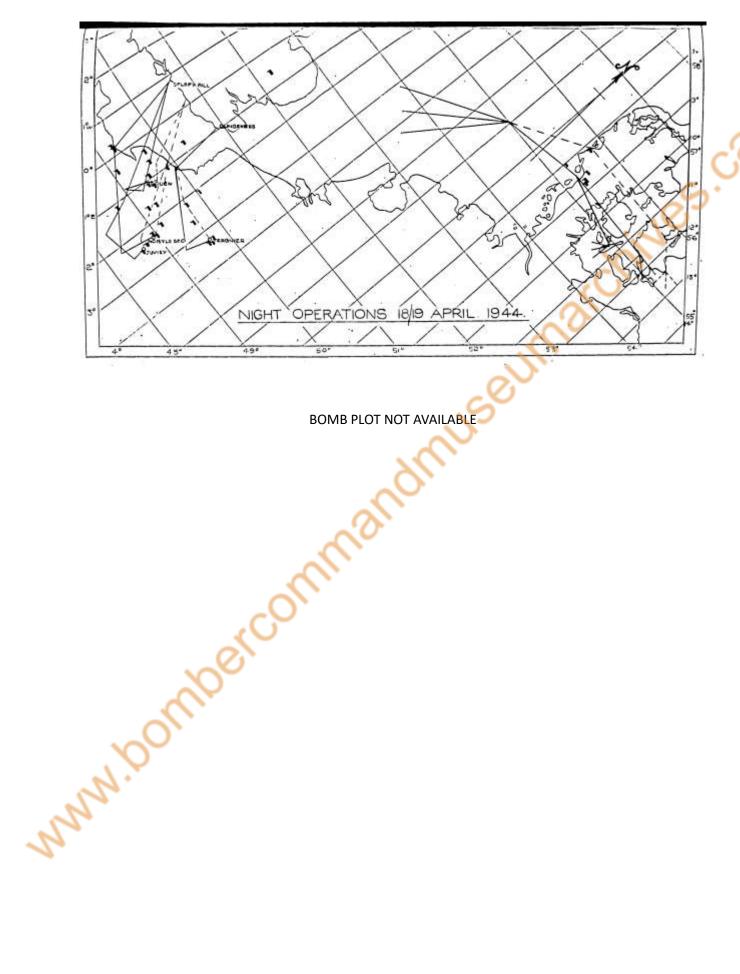

## MALARY.

- Essen. 2 Mc.1 Mosquites and 1 ALBUM LEAF attacked Krupps' works at Essen, the ALBUM LEAF and one Mc.1 on OBOE, and the other aircraft on D.R. Each dropped 4,000-1b bomb. All returned safely.
- Leaflets. 15 Wellingtons and Whitleys were sent from Training Groups scatter leaflets over Morthern France. All but one completed their task. casualties were sustained.
- . Special Operations. 23 aircraft of 3 Group were despatched on special issions over the Continent. 21 completed their serties. One Halifax was lost athout trace.

#### CRTIES.

|     |     |          |                                                                | Essen. | Leaflets. | Spec |
|-----|-----|----------|----------------------------------------------------------------|--------|-----------|------|
| No. | of, | obortive | despatched<br>reporting attack on primar<br>sorties<br>missing | yana 3 | 14        | 6    |